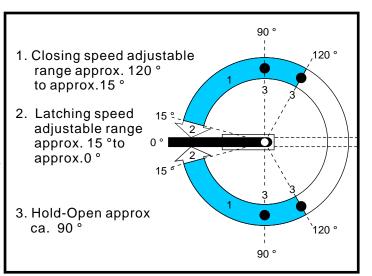

## **FEATURES**

Non-handed Canter Hung or Offset with accessories.

Independent regulating valves for closing (120 °-15 °) and latching (15 °-0 °) speeds.

Accommodates doors weighing up to 250 lb. and measuring up to 42 wide.
Light duty model available.

#### **Door Control**

Two independent valve control the closing and latching speeds.

The closing action starts with the door fully open and ends at 15 from the closed position.

At this point the latching valve takes over, thus allowing the door to close at the desired speed.

#### **Hold-Open**

With the Hold-Open feature (optional extra), the door can be held at angles of either 90 °

- 1.Closing speed Valve
- 2. Latching speed Valve