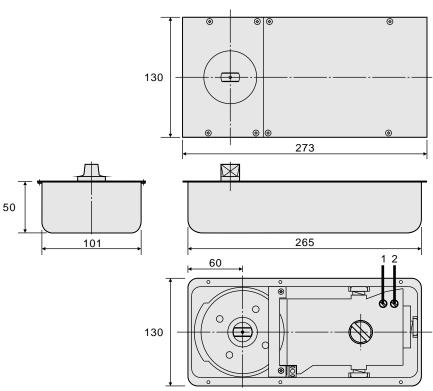

### **Technical Data**

| Spring strength                                         | FH202     | FH203      |
|---------------------------------------------------------|-----------|------------|
| Door Width                                              | Up to 37" | 37" to 41" |
| Door Weight (lb.)                                       | 88-154    | 154-240    |
| Closing Force (lbf)(min.)                               | 3~5       | 5~8        |
| Double ation door                                       | Yes       | Yes        |
| Closing and Latching speed variable by valve adjustment | Yes       | Yes        |
| Back-Check, mechanical                                  | Yes       | Yes        |
| Door Open/Hold-Open Degree                              |           |            |
| 120 %No Hold-Open                                       | Option    | Option     |
| 120 %90 °Hold-Open                                      | Option    | Option     |
| Dimensions in mm                                        |           |            |

Length X Width X Height

273 X 130 X 50