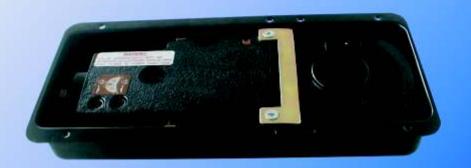

# FH200 SERIES FLOOR CLOSER

## **FEATURES**

Non-handed Canter Hung or Offset with accessories.

Independent regulating valves for closing (120 °-15 °) and latching (15 °-0 °) speeds.

Accommodates doors weighing up to 250 lb. and measuring up to 42 wide.
Light duty model available.

Easy door adjustments

90 hold-open or non hold-open available.

Accessories available for patch fitting.

### **Technical Data**

| Spring strength                                         | FH202     | FH203      |
|---------------------------------------------------------|-----------|------------|
| Door Width                                              | Up to 37" | 37" to 41" |
| Door Weight (lb.)                                       | 88-154    | 154-240    |
| Closing Force (lbf)(min.)