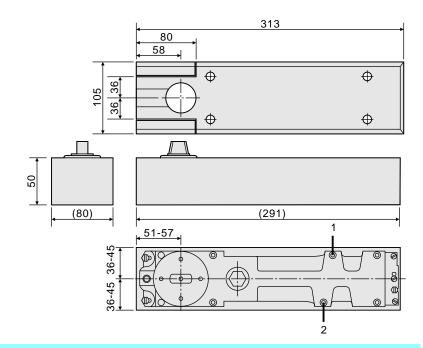

#### **Technical Data**

| Spring strength                             |        | Standard    | weak   |
|---------------------------------------------|--------|-------------|--------|
| Closing force in Nm,kg approx.              |        | 28          | 15     |
| Standard doors up to                        | 800mm  |             | Yes    |
|                                             | 1100mm | Yes         |        |
| Door side                                   |        | single open | L&R    |
| Closing speed variable by valve adjustment  |        | Yes         | Yes    |
| Weight in kg, approx.                       |        | 5.0         |        |
| Dimensions in mm<br>Length X Width X Height |        | 291 X 7     | 8 X 50 |