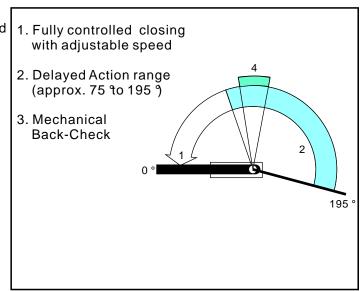

#### **Delayed Action (DA)**

The integral delayed action feature serves to restrict door closing for a predetermined time so that disabled people, mothers with prams and people carrying bulky items are able to pass through the door without difficulty.

#### Back-Check (BC)

The integral mechanical Back-Check helps to prevents damage to the door and wall in the event of the door being opened with excessive force.

#### 1.Closing speed Valve 2.Delayed action Valve