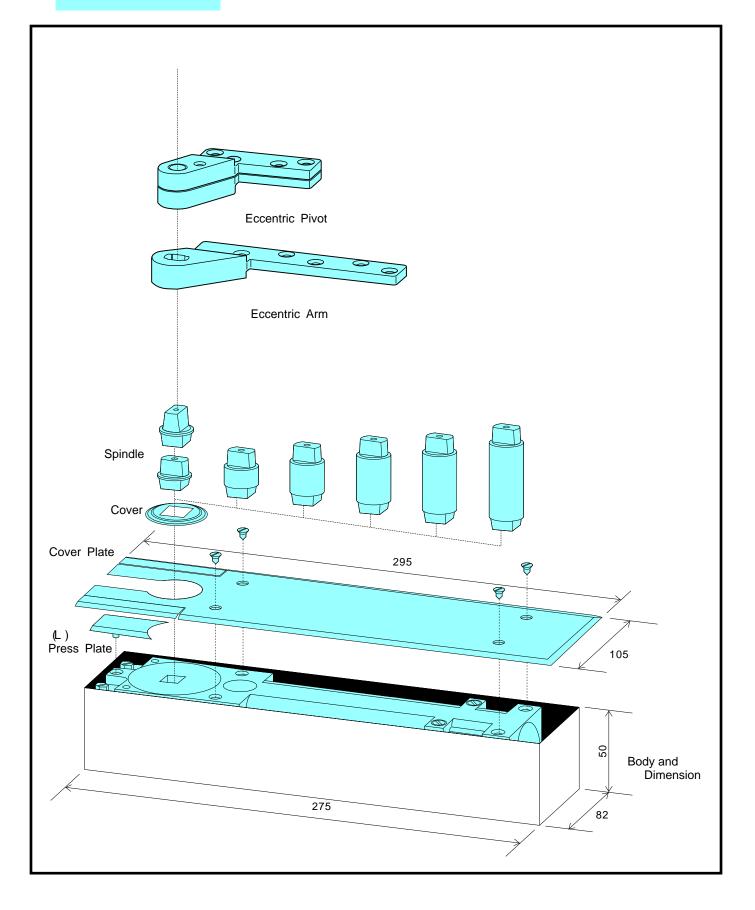

orce.





#### 1.Closing speed Valve 2.Delayed action Valve

#### Options and accessories



#### Interchangeable Spindles

| CAT. NO         | COLLAR<br>(A) HEIGHT | DOOR<br>(B)CLEARANCE |  |
|-----------------|----------------------|----------------------|--|
| 2040-AT-001A    | *1/8"(3 mm)          | 5/16"(8 mm)          |  |
| 2040-AT-001A025 | 5/16"(8 mm)          | 1/2"(13 mm)          |  |
| 2040-AT-001A100 | 1/2"(13 mm)          | 11/16"(17 mm)        |  |
| 2040-AT-001A150 | 3/4"(18 mm)          | 15/16"(24 mm)        |  |
| 2040-AT-001A200 | 7/8"(23 mm)          | 1-1/16"(27 mm)       |  |
| 2040-AT-001A250 | 1-1/8"(28 mm)        | 1-5/16"(33 mm)       |  |
| 2040-AT-001A300 | 1-5/16"(33 mm)       | 1-7/16"(37 mm)       |  |

\*Standard Spindle Supplied with Closer

### DM 650