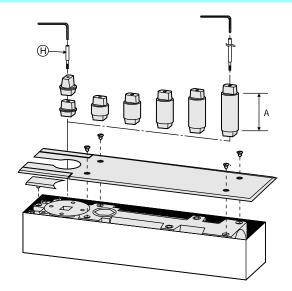

#### Interchangeable Spindles

| CAT. NO         | COLLAR<br>(A) HEIGHT | DOOR<br>(B)CLEARANCE |  |
|-----------------|----------------------|----------------------|--|
| 2040-AT-001A    | *1/8"(3 mm)          | 5/16"(8 mm)          |  |
| 2040-AT-001A025 | 5/16"(8 mm)          | 1/2"(13 mm)          |  |
| 2040-AT-001A100 | 1/2"(13 mm)          | 11/16"(17 mm)        |  |
| 2040-AT-001A150 | 3/4"(18 mm)          | 15/16"(24 mm)        |  |
| 2040-AT-001A200 | 7/8"(23 mm)          | 1-1/16"(27 mm)       |  |
| 2040-AT-001A250 | 1-1/8"(28 mm)        | 1-5/16"(33 mm)       |  |
| 2040-AT-001A300 | 1-5/16"(33 mm)       | 1-7/16"(37 mm)       |  |

\*Standard Spindle Supplied with Closer