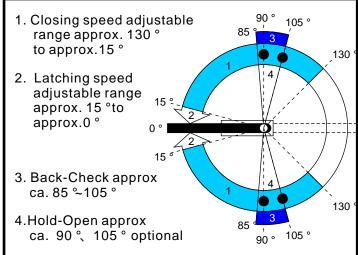

## **Door Control**

Two independent valve control the closing and latching speeds.

The closing action starts with the door fully open and ends at 15 from the closed position.

At this point the latching valve takes over, thus allowing the door to close at the desired speed.

#### **Back-Check**

The integral mechanical Back-Check helps to prevents damage to the door and wall in the event of the door being opened with excessive force.

## **Hold-Open**

With the Hold-Open feature (optional extra), the door can be held at angles of either 90 °or 105 °

- 1.Closing speed Valve
- 2.Latching speed Valve