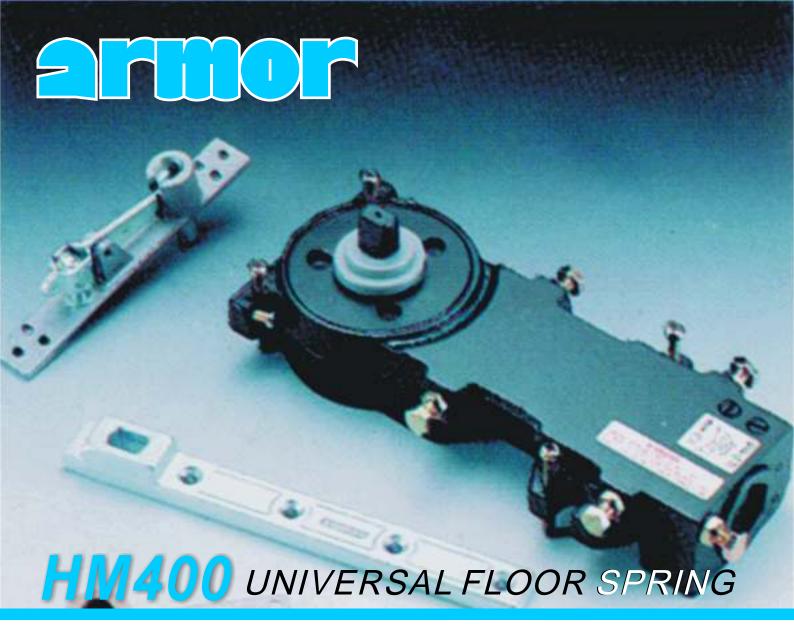

## **FEATURES**

- @ Suitable for left hand, right hand, single and double action doors.
- @ No hold and 90  $^{\circ}\,$  hold open options. 105  $^{\circ}\,$  hold open available on special order.
- @ Medium strength spring for 120kgs doors up to 1200mm wide. Light spring for 120kgs doors up to 914mm wide
- @ Two independent valve control the closing and latching speeds.
- @ The closing action starts with the door fully open and ends at 15 ° from the closed position.
- @ Thus allowing the door to close at the desired speed.
- @ Changeable spindle insert available to suit field conditions.

## **Technical Data**

|               | Medium                                 | Light                                                                            |
|---------------|----------------------------------------|----------------------------------------------------------------------------------|
| prox.         | 28                                     | 18                                                                               |
| 941mm         |                                        | Yes                                                                              |
| 1200mm        | Yes                                    |                                                                                  |
| & double      | Yes                                    | Yes                                                                              |
| peed variable | Yes                                    | Yes                                                                              |
| al            | Yes                                    | Yes                                                                              |
| 90°           | Option                                 | Option                                                                           |
| 105°          | Option                                 | Option                                                                           |
|               | 120kgs                                 |                                                                                  |
|               |                                        |                                                                                  |
|               | 941mm 1200mm & double peed variable al | 941mm  1200mm Yes & double Yes peed variable Yes al Yes 90 ° Option 105 ° Option |