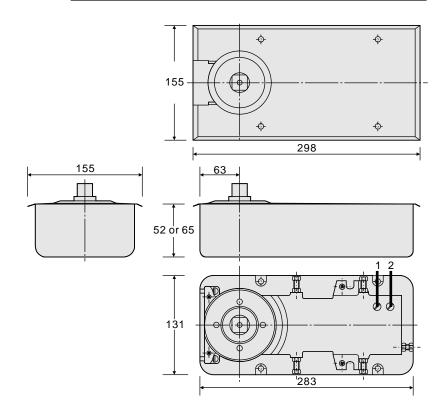

|
|               | 941mm 1200mm & double peed variable al | 941mm  1200mm Yes & double Yes peed variable Yes al Yes 90 ° Option 105 ° Option |

Length X Width X Height 283 X 131 X50 or 65

## **Door Control**

Two independent valve control the closing and latching speeds.

The closing action starts with the door fully open and ends at 15 from the closed position.

At this point the latching valve takes over, thus allowing the door to close at the desired speed.

#### **Back-Check**

The integral mechanical Back-Check helps to prevents damage to the door and wall in the event of the door being opened with excessive force.

## **Hold-Open**

With the Hold-Open feature (optional extra), the door can be held at angles of either 90 °or 105 °





- 1.Closing speed Valve
- 2.Latching speed Valve

# Options and accessories



RCTRACTABLE TOP CENTRE





HENG KUOCO., LTD. — TAIWAN
KUNSHAN HENG KUO MACHINERY CO., LTD

TAIWAN PLANT : No 136, Ren De 5, Ta-Shi, Tao Yuan Hsien, Taiwan, R. O. C
TEL: 886-3-380-2101 FAX: 886-3-380-2123

KUN SHAN PLANT : No 388 Lu Cnen Road Kun Shan City China
TEL: 86-512-86186625 FAX: 86-512-57570392