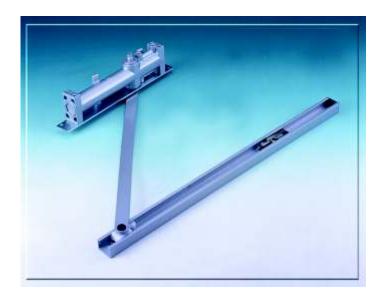

## CD40 SERIES DOOR CLOSER

- (1)CD-40 Series Door Closer may concealed in any kind of luxury doors and frame (slim closer body 31mm in thickness) to make the door and frame tidy and entirely.
- (2)Reversible valve system do not have handed problem in installation (less inventory advantage).
- (3)Precise adjustable valve function for control door closing smoothly.
- (4)Kindly design of slide arm set for easy setup the Hold-open to desirable position