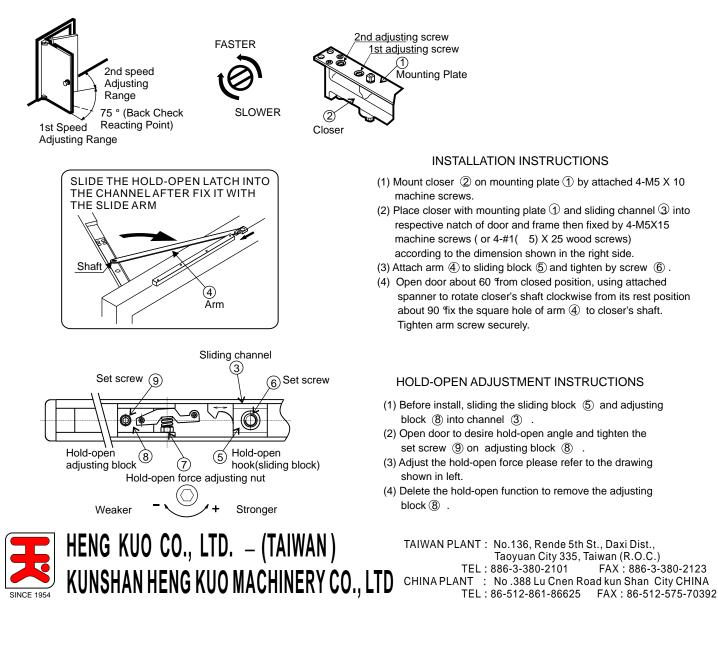

## CD40 SERIES DOOR CLOSER

- (1)CD-40 Series Door Closer may concealed in any kind of luxury doors and frame (slim closer body 31mm in thickness) to make the door and frame tidy and entirely.
- (2)Reversible valve system do not have handed problem in installation (less inventory advantage).
- (3)Precise adjustable valve function for control door closing smoothly.
- (4)Kindly design of slide arm set for easy setup the Hold-open to desirable position