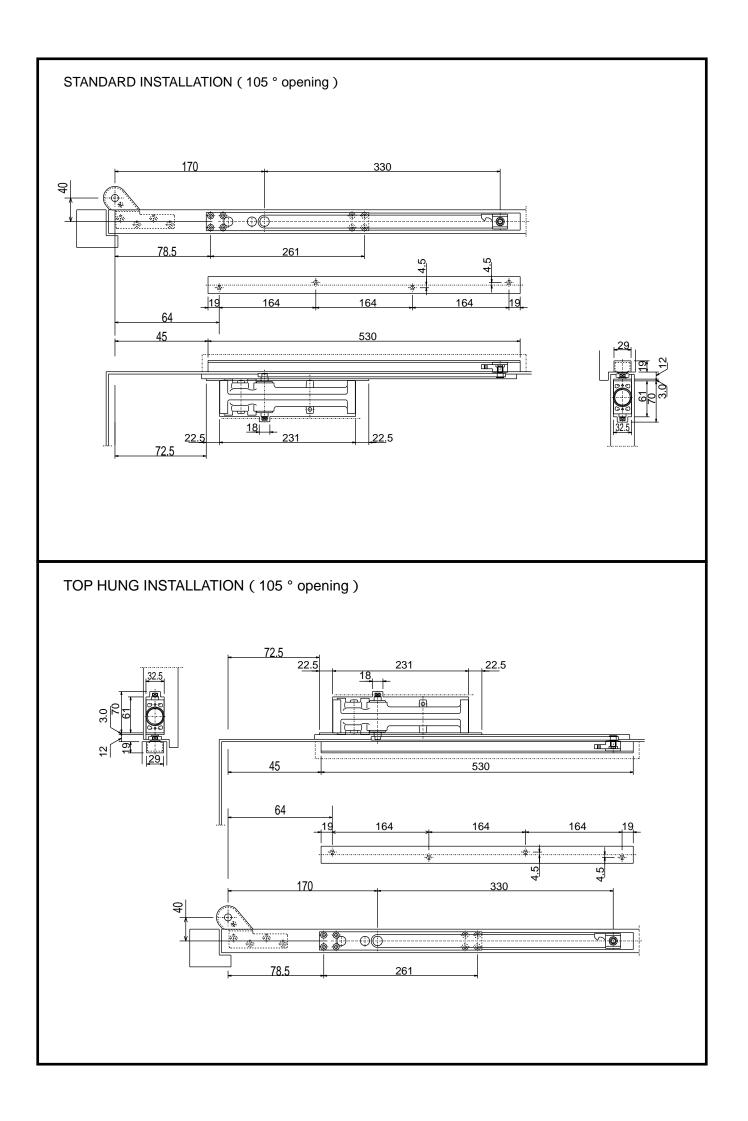

## CD40 SERIES DOOR CLOSER

- (1)CD-40 Series Door Closer may concealed in any kind of luxury doors and frame (slim closer body 31mm in thickness) to make the door and frame tidy and entirely.
- (2)Reversible valve system do not have handed problem in installation (less inventory advantage).
- (3)Precise adjustable valve function for control door closing smoothly.
- (4)Kindly design of slide arm set for easy setup the Hold-open to desirable position